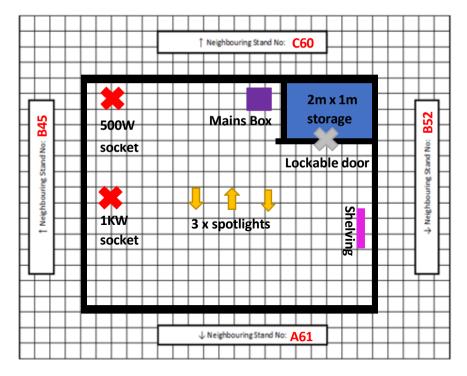

#### Exhibition:

Use the grid plan below (birds-eye view) to specify the layout of your stand so we can position your items according to your requirements. Please draw your shell scheme stand onto the grid plan and add your ordered items to it. •Spotlights •power sockets •Storage areas • Shelves

# How do I complete my grid plan?

Use different symbols and clearly label these symbols for any ordered items, and any items included in your stand package.

### **Mains Boxes**

Please include a mains box placement on your grid plan. This cannot be changed onsite. Please note due to locations of the mains ducts on the show floor the contractors will do their best to pull these close to your position marked but it may not always be possible to pull this exactly where required.

Ordered & Package Sockets (Specify power ordered)

Mains Duct / Box (Ideal Placement)

**Ordered Storage** 

Ordered Lockable Door Placement

Spotlights (Pointing in direction of light)

Shelving (Please specify height from the ground)